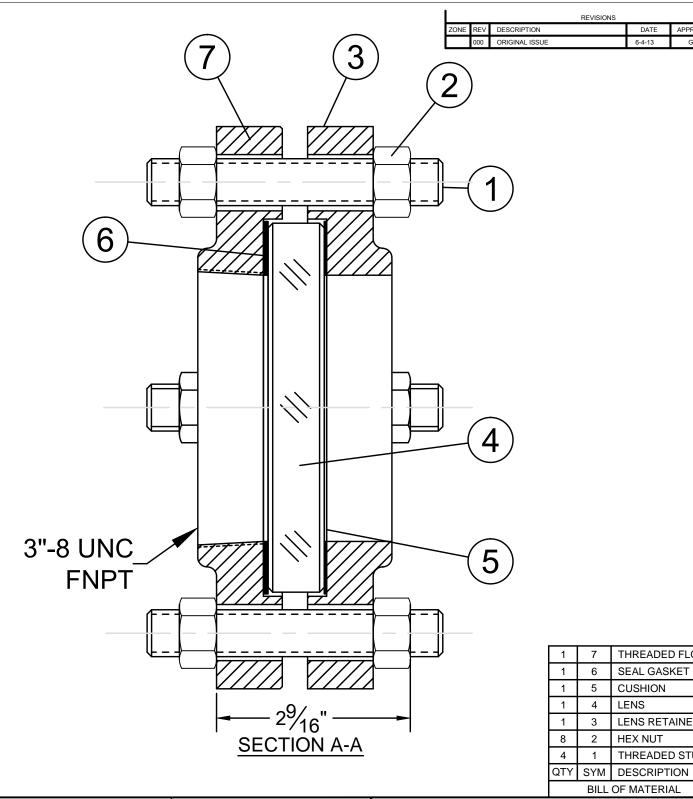

[3] It is the vessel fabricator's responsibility to verify that the weld pad offers sufficient reinforcement for the particular application.

[4] Read and Understand Installation and maintenance manual before installation or service. Tighten fasteners in small increments to the values shown below following torque sequence shown do not exceed a maximum 3ft/lbs difference at anytime.

## 

THREADED FLG

LENS RETAINER HEX NUT

THREADED STUD

SEAL GASKET CUSHION

LENS

245 PEGASUS AVE, NORTHVALE, NJ 07647 | [201]767-4027 WWW.PAPAILIAS.COM

MODEL#: 3"NW-FT 3" 150# THREADED STYLE SIGHT GLASS