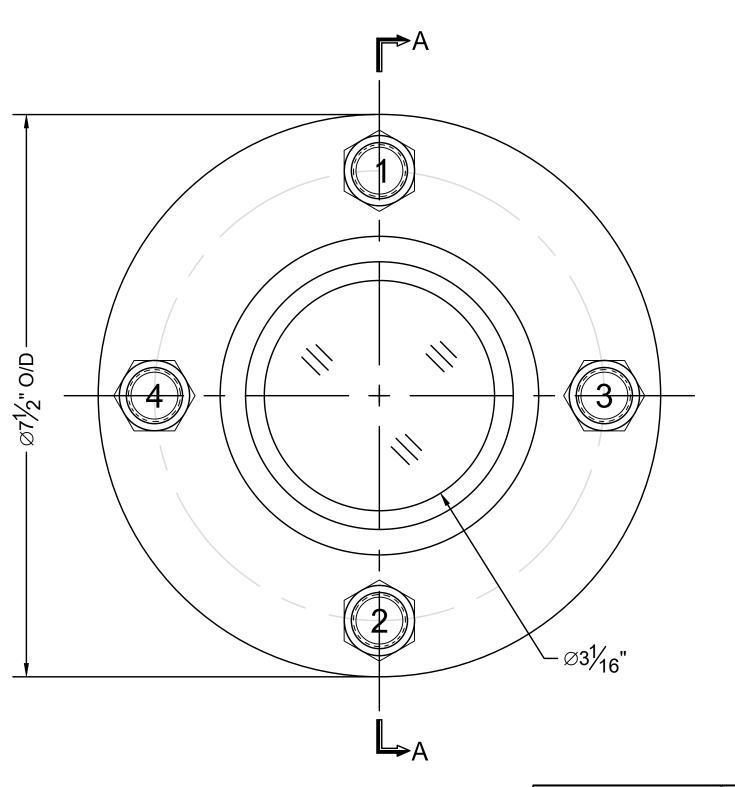

UNLESS OTHERWISE NOTED: DIMENSIONS ARE IN INCHES. DIMENSIONS ARE SYMMETRICAL ABOUT CENTERLINES. BREAK CORNERS, REMOVE BURRS CASTING FILLET RADII ⅓"R CAST CORER RADII: 1/6"R

MACHINING TOLERANCES: FRACTIONS: + 1/64 DECIMALS: +/- 0.010 ANGLES: + 1/2 deg FILLET RADII: 1/32 "R MACHINED FINISH: RA 125u in **⊚**, **⊥**, **/**, **∠**, **O** WITHIN ½, FIM

ASME CODE CALCULATIONS AND ANY RESULTING ADDITIONAL MATERIAL NEEDED TO REINFORCE SIGHT GLASS OPENING TO MEET ASME CODE IS THE RESPONSIBILITY OF THE VESSEL MANUFACTURER.

THIS DRAWING IS THE SOLE PROPERTY OF THE J.G. PAPAILIAS COMPANY, IN AND NEITHER THE DOCUMENT NOR THE INFORMATION CONTAINED HEREIN SHALL BE COPIED, REPRODUCED, DISCLOSED OR TRANSFERRED EXCEPT AS AUTHORIZED IN WRITING BY AN OFFICER OF THE J.G. PAPAILIAS CO., INC.

## Rating:

1. Max.Temperature: Dependant on glass and gasket selection.

2. Max. Pressure: 150PSI/FV